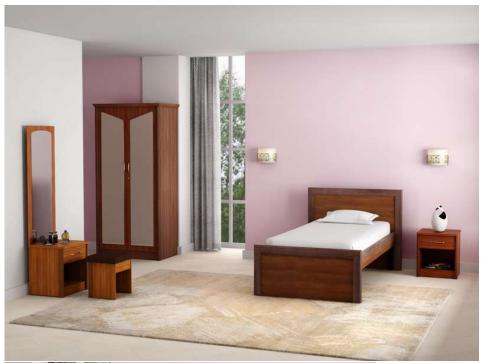

## ADRIANA SINGEL BED WITH UNDER STORAGE

### • Minimalistic Design

The simple structure of the bed not only lends it a classy finish but also makes it versatile. You can put it in most settings and it will flourish.

#### Classic Walnut Finish

The particleboard structure with a walnut finish that goes into the making of this bed gives it a superior edge so that your bedroom reflects your aesthetic sense.