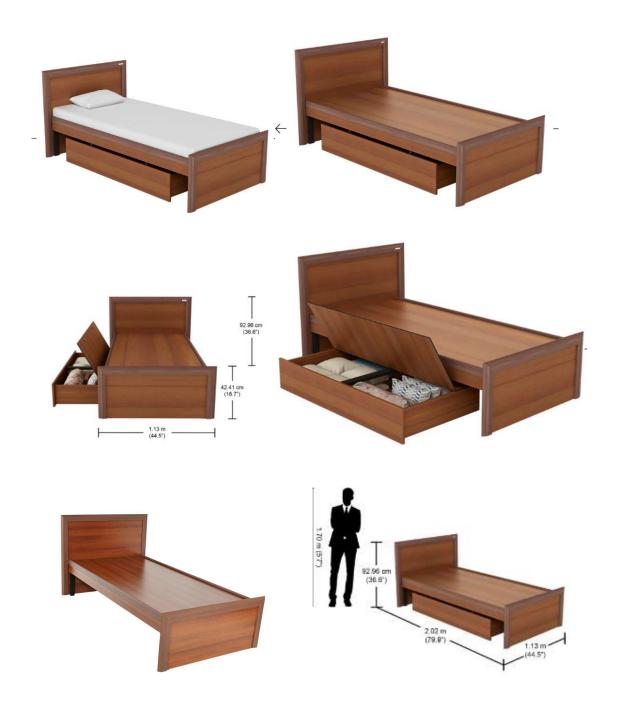

### Sturdy Metal Understructure

The understructure made with mild steel channels of 100mm thickness makes a bed that will stand sturdily even if your young ones turn it into a trampoline. The understorage is sold separately

### Mobility

Modern lifestyles often mean having to change houses. This bed is a perfect fit for such a lifestyle as you can transport it with ease thanks to the knockdown construction.

net Weight (kg):93.3

Sales Package:1 Bed

Primary Material: Engineered Wood

Primary Material Subtype:Particle Board

Finish Color:Walnut

Dimensions W x H x D (cm):113.1 x 93 x 203

Understorage 149.1 75.75 26.5

Style:Contemporary & Modern

Delivery Condition: Knock Down

Storage Included:Yes

Recommended Mattress Size:

Depth: 198.1 cm (78"), Width: 91.4 (36"), Minimum Thickness: 10.2 cm (4")

Country Of Origin:India