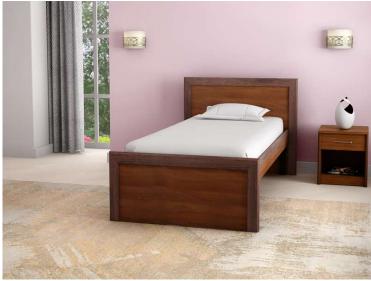

## ADRIANA SINGEL BED WITH UNDER STORAGE

#### Classic Walnut Finish

The particleboard structure with a walnut finish that goes into the making of this bed gives it a superior edge so that your bedroom reflects your aesthetic sense.